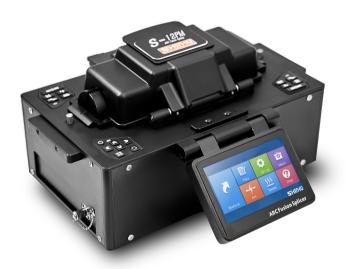

# S-12PM Polarization Maintaining Fiber Fusion Splicer

## **SPECIFICATIONS**

| Applicable fiber     | MMF(ITU-G651),SMF(ITU-G652), NZDS(ITU-G655),DS(ITU-G653), |
|----------------------|-----------------------------------------------------------|
| PM fiber             | Panda fiber and other type PMF                            |
| Cladding diameter    | 80 ~ 125μm                                                |
| Coating diameter     | < 900μm                                                   |
| Typical splice loss  | SMF:0.03dB MMF:0.02dB NZDS,DS:0.05dB,PMF 0.06dB           |
| Extinction ratio     | -32dB(PANDA)                                              |
| Cleaved length       | 8-10mm                                                    |
| Alignment method     | Profile and End-face alignment                            |
| Splicing program     | 40group                                                   |
| Operation mode       | Manual/ Automatic                                         |
| Typical splice time  | Unpolarized fiber: 15seconds; PM Fiber:45seconds          |
| Typical heating time | 30 seconds                                                |
| Viewing display      | Dual high sensitivity camera, 5 inch 800*480 LCD Monitor  |
| Data storage         | 4000 groups data records                                  |
| Tension test         | 1.8 ~ 2.25N                                               |
| Interface            | GUI menu interface, easy for operation                    |
| Power supply         | Adaptor, input: AC100-240V(50/60HZ),output: DC11-13.5V    |
| Terminals            | USB 2.0 port, for software upgrading, records exporting   |
| Operating condition  | 0 ~ 40°C Not frosted                                      |
| Dimension/Weight     | 300mm*210mm*160mm /5.1kg                                  |