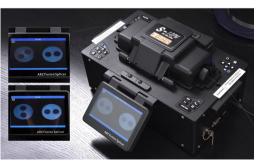

### **Features**

- \* Core to core alignment, low splicing loss
- \* End-view and Profile observation and alignment
- \* Arc automatic calibration and splicing
- \* PM fiber 0, 45 and 90 degree alignment
- \* Applicable to variety fibers splicing, such as Panda ,bow-tie and elliptical fiber

## **SPECIFICATIONS**

| Applicable fiber     | MMF(ITU-G651),SMF(ITU-G652), NZDS(ITU-G655),DS(ITU-G653), |
|----------------------|-----------------------------------------------------------|
| PM fiber             | Panda fiber and other type PMF                            |
| Cladding diameter    | 80 ~ 125μm                                                |
| Coating diameter     | < 900μm                                                   |
| Typical splice loss  | SMF:0.03dB MMF:0.02dB NZDS,DS:0.05dB,PMF 0.06dB           |
| Extinction ratio     | -32dB(PANDA)                                              |
| Cleaved length       | 8-10mm                                                    |
| Alignment method     | Profile and End-face alignment                            |
| Splicing program     | 40group                                                   |
| Operation mode       | Manual/ Automatic                                         |
| Typical splice time  | Unpolarized fiber: 15seconds; PM Fiber:45seconds          |
| Typical heating time | 30 seconds                                                |
| Viewing display      | Dual high sensitivity camera, 5 inch 800*480 LCD Monitor  |
| Data storage         | 4000 groups data records                                  |
| Tension test         | 1.8 ~ 2.25N                                               |
| Interface            | GUI menu interface, easy for operation                    |
| Power supply         | Adaptor, input: AC100-240V(50/60HZ),output: DC11-13.5V    |
| Terminals            | USB 2.0 port, for software upgrading, records exporting   |
| Operating condition  | 0 ~ 40°C Not frosted                                      |
| Dimension/Weight     | 300mm*210mm*160mm /5.1kg                                  |