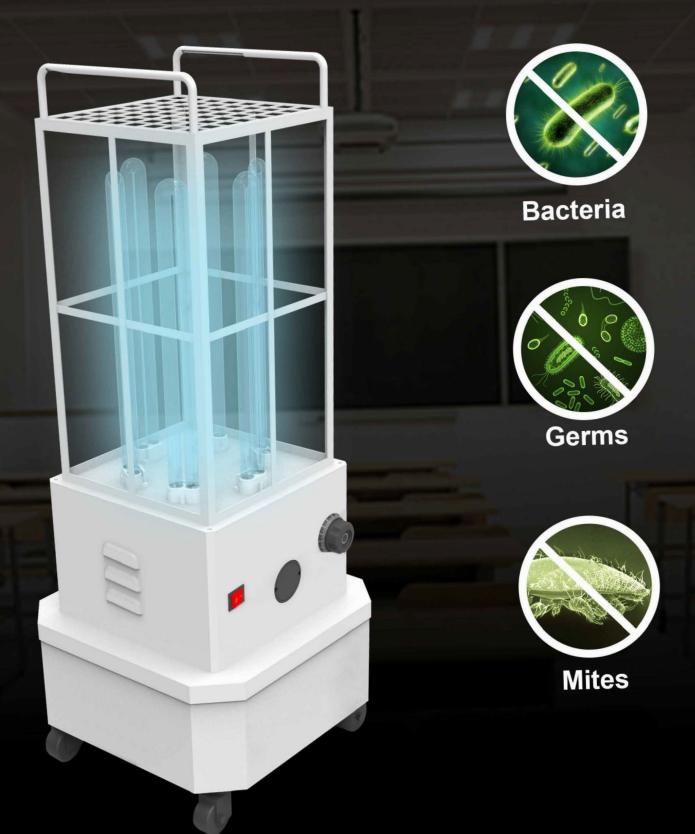

Custom-Cal Global Tech Solutions,LLC Add: 535 US-130 Hamilton Township, NJ 08620 USA Email: sales@cc-globaltech.com Tel: +1 908 328 3663

**Ratings/Features** 

Short-wave Germicidal Light kill 99% of viruses and other germs Cooling Fans Safety Kit Included

### Sanitation, disinfection, kill 99% of viruses, bacteria,mold,