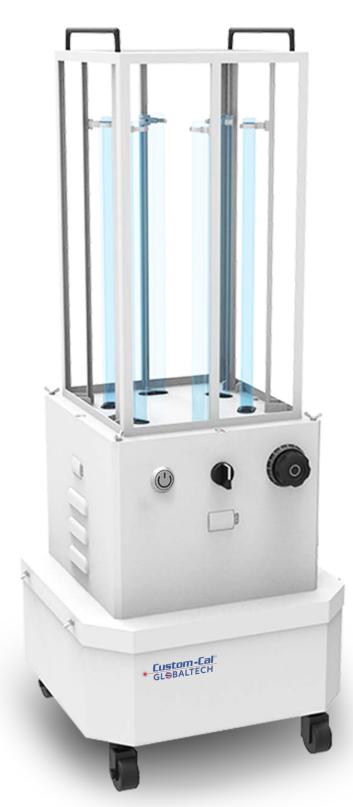

#### CC-GTS UVC LIGHTING

Lamp Technology: UV-C Fluorescent

Lamp Qty: 2 / 4 / 6 Dimensions: : 380mm-W x 380mm-D x 974mm-H

15″-W x 15″-D x 38.3″-H

Weight: 10kg (22LBS) Voltage: 110-120V AC, 50/60Hz 110-240V AC, 50/60Hz

Beam Angle: 360° Power Factor: >0.9 Delay: 90 Seconds Maximum Treatment Time: 24 Hours Amps: 10A Ambient Operating Temp: 26.7 °C / 80°F Materials: 304 Stainless Steel Lamp Protection: Wire Guard Mounting: Portable - (4) Wheels

Custom-Cal Global Tech Solutions,LLC Add: 535 US-130 Hamilton Township, NJ 08620 USA Email: sales@cc-globaltech.com Tel: +1 908 328 3663

**Ratings/Features** 

Short-wave Germicidal Light kill 99% of viruses and other germs Cooling Fans Safety Kit Included