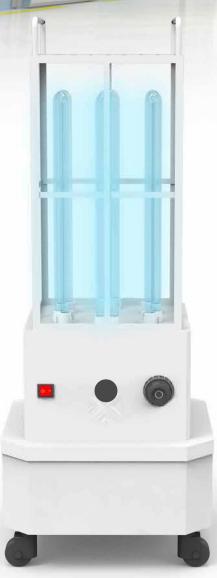

#### CC-GTS UVC LIGHTING

Lamp Technology: UV-C Fluorescent

Lamp Qty: 2 / 4 / 6 Dimensions: : 380mm-W x 380mm-D x 974mm-H

15″-W x 15″-D x 38.3″-H

Weight: 10kg (22LBS) Voltage: 110-120V AC, 50/60Hz 110-240V AC, 50/60Hz

Total Watts: 72W / 144W / 216W

Single-lamp Watts: 36W

UV Output : 220 / 440 / 660 @ 254nm  $\mu$ W/cm<sup>2</sup> (@1m)

Single-lamp UV Output: 12W

Expected Lifespan: 8,000+ Hours UV Wavelength: UV-C, 200nm - 280nm (254 nm peak) Lamp Type: Flourescent Lamp Lamp Base: -Replacement Lamp: -

Beam Angle: 360° Power Factor: >0.9 Delay: 90 Seconds Maximum Treatment Time: 24 Hours Amps: 10A Ambient Operating Temp: 26.7 °C / 80°F Materials: 304 Stainless Steel Lamp Protection: Wire Guard Mounting: Portable - (4) Wheels