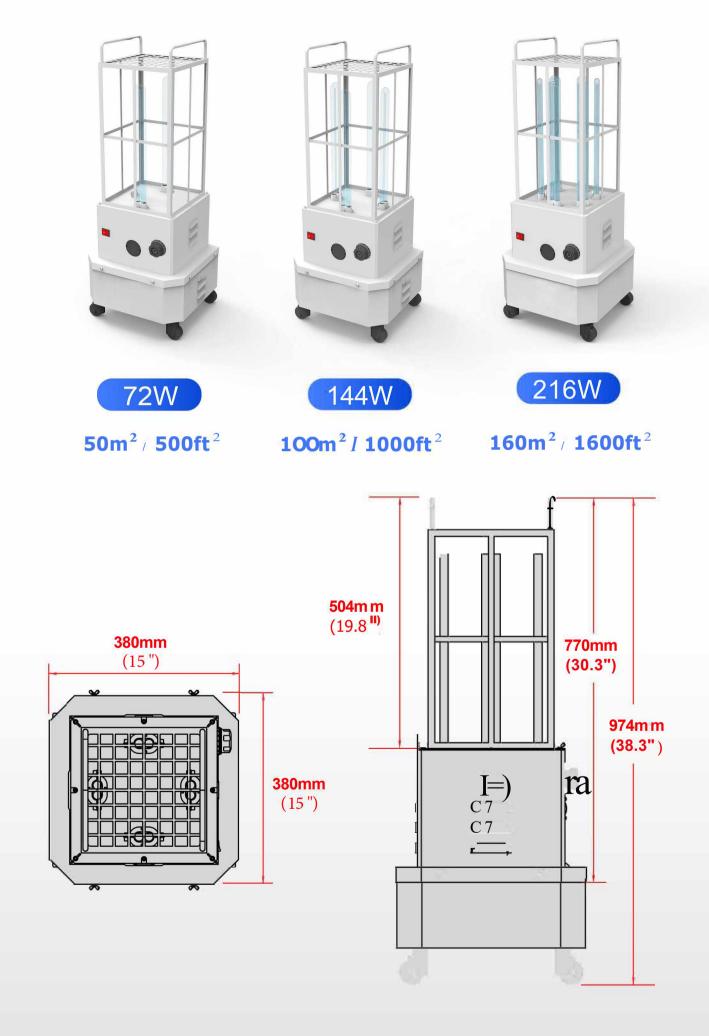

#### CC-GTS UVC LIGHTING

Lamp Technology: UV-C Fluorescent

Lamp Qty: 2 / 4 / 6 Dimensions: : 380mm-W x 380mm-D x 974mm-H

15″-W x 15″-D x 38.3″-H

Weight: 10kg (22LBS) Voltage: 110-120V AC, 50/60Hz 110-240V AC, 50/60Hz

Total Watts: 72W / 144W / 216W

Single-lamp Watts: 36W

UV Output : 220 / 440 / 660 @ 254nm  $\mu$ W/cm<sup>2</sup> (@1m)

Single-lamp UV Output: 12W

Expected Lifespan: 8,000+ Hours UV Wavelength: UV-C, 200nm - 280nm (254 nm peak) Lamp Type: Flourescent Lamp Lamp Base: -Replacement Lamp: -

# UVC LIGHTING

-72W/144W/216W-