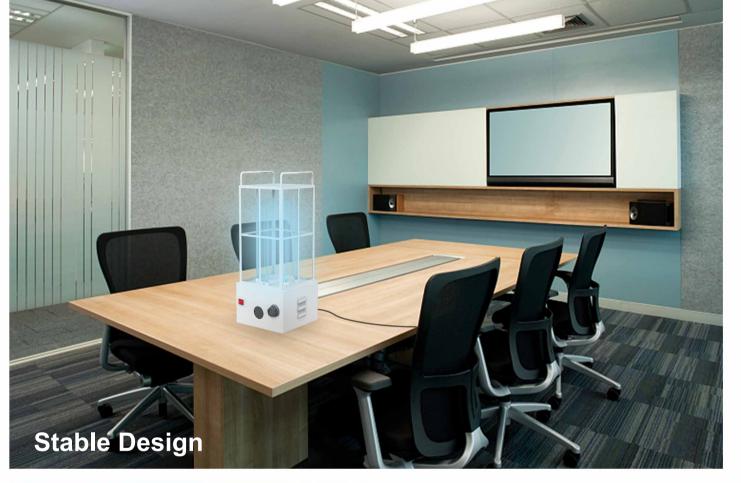

R LOOK DIRECTLY AT THE UVC LIGHT OR DISINFECTING TARGET AREA. DO NOT TOUCH THE LAMPS WITH BARE HANDS. WARNING SIGN MUST SET UP DURING OPERATION.

Custom-Cal Global Tech Solutions,LLC Add: 535 US-130 Hamilton Township, NJ 08620 USA Email: sales@cc-globaltech.com Tel: +1 908 328 3663

**Ratings/Features** 

Short-wave Germicidal Light kill 99% of viruses and other germs Cooling Fans Safety Kit Included

360-degree coverage.







## Remote / Smart control time: 10 / 20 / 30 / 40 / 50 / 60Minutes

Do NOT present in the operation area No Access Sign must be set up and block off the operation area.

# Safty Tips Never look directly at the light !!!





Adult



Children



Pets

### Sanitation, disinfection, kill 99% of viruses, bacteria,mold,



# **1 Fixture in 3 different installations**







# **Applications**













### FOLLOWING IS WHAT WE SUGGEST (BASED ON OPEN SPACE)

| Power | Sterlization Area                     | Time       |
|-------|---------------------------------------|------------|
| 72W   | 200ft <sup>2</sup> / 20m <sup>2</sup> | 10 minutes |
| 72W   | 300ft <sup>2</sup> / 30m <sup>2</sup> | 20 minutes |
| 72W   | 500ft <sup>2</sup> / 50m <sup>2</sup> | 30 minutes |

| Power | Sterlization Area                      | Time       |
|-------|----------------------------------------|------------|
| 144W  | 300ft <sup>2</sup> / 30m <sup>2</sup>  | 10 minutes |
| 144W  | 500ft <sup>2</sup> / 50m <sup>2</sup>  | 15 minutes |
| 144W  | 1000ft <sup>2</sup> /100m <sup>2</sup> | 30 minutes |



| Power | Sterlization Area                      | Time       |
|--