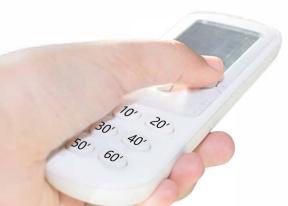

## Remote / Smart control time: 10 / 20 / 30 / 40 / 50 / 60Minutes

Do NOT present in the operation area No Access Sign must be set up and block off the operation area.