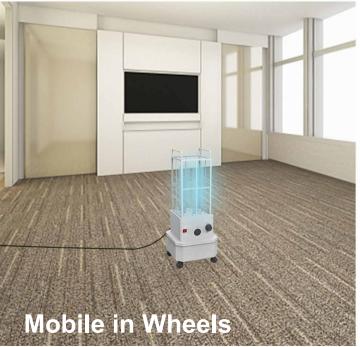

# **1 Fixture in 3 different installations**

Beam Angle: 360° Power Factor: >0.9 Delay: 90 Seconds Maximum Treatment Time: 24 Hours Amps: 10A Ambient Operating Temp: 26.7 °C / 80°F Materials: 304 Stainless Steel Lamp Protection: Wire Guard Mounting: Portable - (4) Wheels