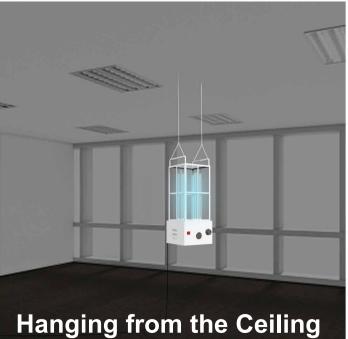

OK DIRECTLY AT THE UVC LIGHT OR DISINFECTING TARGET AREA. DO NOT TOUCH THE LAMPS WITH BARE HANDS. WARNING SIGN MUST SET UP DURING OPERATION.

Custom-Cal Global Tech Solutions,LLC Add: 535 US-130 Hamilton Township, NJ 08620 USA Email: sales@cc-globaltech.com Tel: +1 908 328 3663

**Ratings/Features** 

Short-wave Germicidal Light kill 99% of viruses and other germs Cooling Fans Safety Kit Included

360-degree coverage.







## Remote / Smart control time: 10 / 20 / 30 / 40 / 50 / 60Minutes

Do NOT present in the operation area No Access Sign must be set up and block off the operation area.

# Safty Tips Never look directly at the light !!!





Adult



Children



Pets

### Sanitation, disinfection, kill 99% of viruses, bacteria,mold,



# **1 Fixture in 3 different installations**







# **Applications**













### FOLLOWING IS WHAT WE SUGGEST (BASED ON OPEN SPACE)

| Power | Sterlization Area                     | Time       |
|-------|---------------------------------------|------------|
| 72W   | 200ft <sup>2</sup> / 20m <sup>2</sup> | 10 minutes |
| 72W   | 300ft <sup>2</sup> / 30m <sup>2</sup> | 20 minutes |
| 72W   | 500ft <sup>2</sup> / 50m <sup>2</sup> | 30 minutes |

| Power | Sterlization Area                      | Time       |
|-------|----------------------------------------|------------|
| 144W  | 300ft <sup>2</sup> / 30m <sup>2</sup>  | 10 minutes |
| 144W  | 500ft <sup>2</sup> / 50m <sup>2</sup>  | 15 minutes |
| 144W  | 1000ft <sup>2</sup> /100m <sup>2</sup> | 30 minutes |



| Power | Sterlization Area                      | Time       |
|------