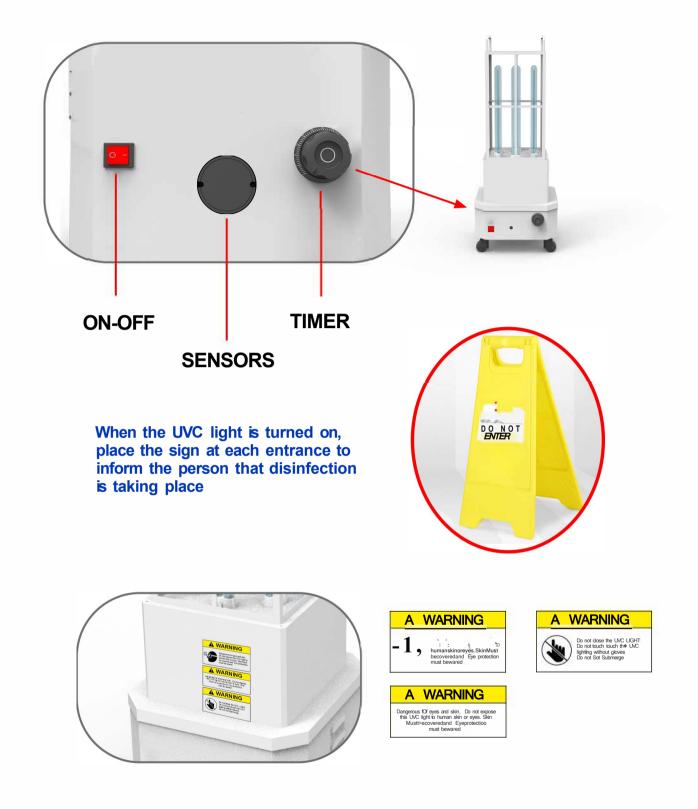

PLEASE NOTE: UVC light is harmful for eyes and skin which can cause temporary or permanent loss of vision and temporary acute redness or ulceration. UVC LIGHT MUST BE invisible during operation, DO NOT operate the UVC light equipment in any application non-isolated. NEVER LOOK DIRECTLY AT THE UVC LIGHT OR DISINFECTING TARGET AREA. DO NOT TOUCH THE LAMPS WITH BARE HANDS. WARNING SIGN MUST SET UP DURING OPERATION.

## Remote / Smart control time: 10 / 20 / 30 / 40 / 50 / 60Minutes

Do NOT present in the operation area No Access Sign must be set up and block off the operation area.

# Safty Tips Never look directly at the light !!!

Adult

Children

Pets