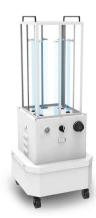

# UVC LIGHTING

-72W/144W/216W-

#### CC-GTS UVC Lighting - kill 99% of viruses GTS-UVC-72W / GTS-UVC-144W / GTS-UVC-216W

#### CC-GTS UVC LIGHTING

Lamp Technology: UV-C Fluorescent

Lamp Qty: 2 / 4 / 6 Dimensions: : 380mm-W x 380mm-D x 974mm-H

15″-W x 15″-D x 38.3″-H

Weight: 10kg (22LBS) Voltage: 110-120V AC, 50/60Hz 110-240V AC, 50/60Hz

Total Watts: 72W / 144W / 216W

Single-lamp Watts: 36W

UV Output : 220 / 440 / 660 @ 254nm  $\mu$ W/cm<sup>2</sup> (@1m)

Single-lamp UV Output: 12W

Expected Lifespan: 8,000+ Hours UV Wavelength: UV-C, 200nm - 280nm (254 nm peak) Lamp Type: Flourescent Lamp Lamp Base: -Replacement Lamp: -

Beam Angle: 360° Power Factor: >0.9 Delay: 90 Seconds Maximum Treatment Time: 24 Hours Amps: 10A Ambient Operating Temp: 26.7 °C / 80°F Materials: 304 Stainless Steel Lamp Protection: Wire Guard Mounting: Portable - (4) Wheels